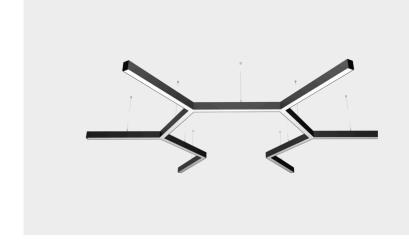

# **Akrobat**

Housing Matt natural anodized, aluminum extrusion profile and stainless steel mounting accessories with plastic ceiling cup.

# Optics

Opal, white, diffusing polycarbonate lens with lambertian light distribution.