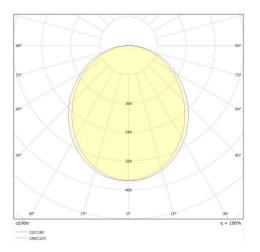

# Optics

Opal, white, diffusing polycarbonate lens with lambertian light distribution.

### Led

High-efficacy mid power LED with CRI>80, achieving L90B50  $\geq$  50,000 hours of lifetime