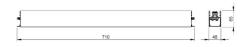

| Type Code           | Power (w) | CCT (K) | Light Output (Im) | CRI | V/Hz   | Weight (Kg) | L (mm) |
|---------------------|-----------|---------|-------------------|-----|--------|-------------|--------|
| S 0710 SIM<br>MODUL | 12        | 4000    | 950               | >80 | 24V DC | 1,6         | 710    |