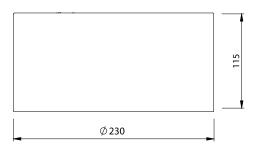

## Other Information

| IP protection                             | 20                 |
|-------------------------------------------|--------------------|
| Impact protection                         | IK02               |
| Weight                                    | 1.3 kg             |
| Dimensions                                | Ø230mm x h:115mm   |
| Optical protection                        | Opal diffuser      |
| Body material                             | Aluminum Injection |
| Diffuser material                         | Opal PS Diffuser   |
| Working<br>environment<br>temperature     | 0+35 °C            |
| Performance<br>environment<br>temperature | 25 °C              |