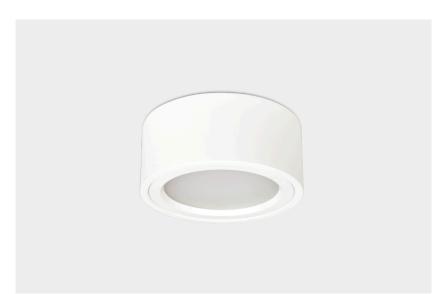

## **DS 1020 MON-TW**

Tunable White lighting luminary is used to control the color temperature (CCT) output of the light source. This lighting system allows the color temperature to be changed from 2700 Kelvin (warm white) to 6500 Kelvin (cold white) according to the area where it is used, application and needs. It can increase the comfort of the user by simulating the daylight cycle in places with little or no light during the day, increases concentration, can be used to create a relaxing atmosphere, helps the daily routine and provides ease of use thanks to the dynamic light cycle.

## **Product**

| Туре     | DS 1020 MON-TW   |
|----------|------------------|
| Category | Indoor Lighting  |
| Color    | White (RAL 9016) |