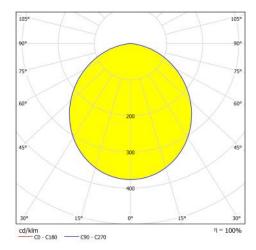

r consumption tolerance | ±7%                   |
| LED life                    | L90B50 > 100.000 h    |

## Other Information

| IP protection                             | 20                 |
|-------------------------------------------|--------------------|
| Impact protection                         | IK02               |
| Weight                                    | 1.3 kg             |
| Dimensions                                | Ø230mm x h:115mm   |
| Optical protection                        | Opal diffuser      |
| Body material                             | Aluminum Injection |
| Diffuser material                         | Opal PS Diffuser   |
| Working<br>environment<br>temperature     | 0+35 °C            |
| Performance<br>environment<br>temperature | 25 °C              |