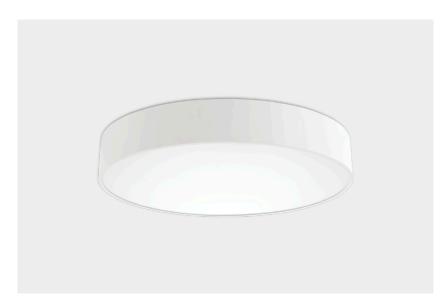

## **Product**

| Туре     | DS 1046 LOT-TW   |
|----------|------------------|
| Category | Indoor Lighting  |
| Color    | White (RAL 9016) |

## Other Information

| IP protection                         | 20                    |
|---------------------------------------|-----------------------|
| Impact protection                     | IK02                  |
| Weight                                | 4.3 kg                |
| Dimensions                            | Ø460mm x h:100mm      |
| Optical protection                    | Opal diffuser         |
| Body material                         | Aluminum              |
| Diffuser material                     | Opal Acrylic Diffuser |
| Working<br>environment<br>temperature | 0+35 °C               |
| Performance environment temperature   | 25 °C                 |