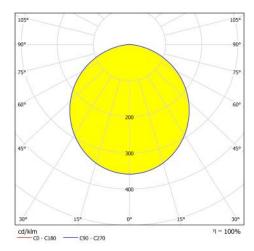

## **Technical Data**

| Light Source                | Mid Power LED      |
|-----------------------------|--------------------|
| Power                       | 45W                |
| Luminous flux               | 5737 lm (4000K)    |
| Color temperature           | 2700/6500K         |
| Color rendering index       | CRI>80             |
| Electrical protection class | CLASS I            |
| Voltage                     | 220V/240V          |
| Frequency                   | 50/60 Hz           |
| Luminous flux tolerance     | ±7%                |
| Power consumption tolerance | ±7%                |
| LED life                    | L90B50 > 100.000 h |