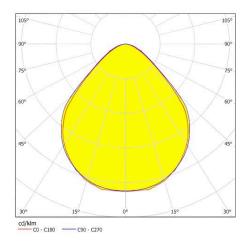

## **Technical Data**

| Light Source                | Mid Power LED         |
|-----------------------------|-----------------------|
| Power / Luminous flux (LL)  | 15W / 1270 lm (4000K) |
| Power / Luminous flux (ML)  | 21W / 1800 lm (4000K) |
| Power / Luminous flux (HL)  | 29W / 2490 lm (4000K) |
| Color temperature           | 2700/6500K            |
| Color rendering index       | CRI>80                |
| Electrical protection class | CLASS I               |
| Voltage                     | 220V/240V             |
| Frequency                   | 50/60 Hz              |
| Luminous flux tolerance     | ±7%                   |
| Power consumption tolerance | ±7%                   |
| LED life                    | L90B50 > 100.000 h    |