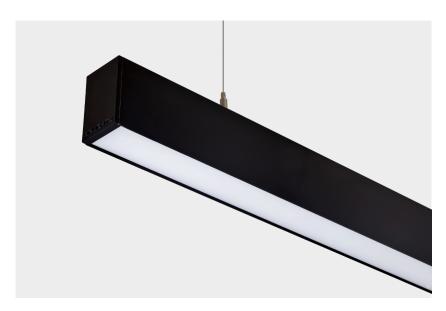

## **Product**

| Туре     | S 1140 SMD-TW          |
|----------|------------------------|
| Category | Indoor Lighting        |
| Color    | Matte natural anodized |