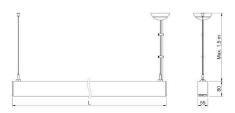

## **Other Information**

| IP protection                             | 20                                  |
|-------------------------------------------|-------------------------------------|
| Impact protection                         | IK05                                |
| Dimensions (W x L x H)                    | 55mm x 80mm x 1140mm                |
| Optical protection                        | Micro Prismatic Diffuser            |
| Body material                             | Aluminum Extrusion Profile          |
| Diffuser material                         | Micro Prismatic Acrylic<br>Diffuser |
| Working environment temperature           | 0+35 °C                             |
| Performance<br>environment<br>temperature | 25 °C                               |