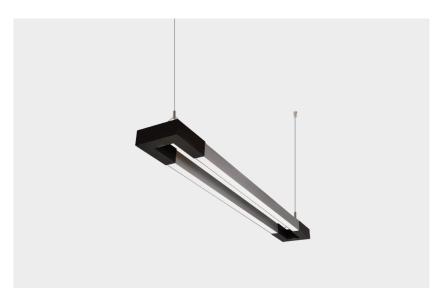

# **S 1500 RNG**

**Housing**Matte natural anodized, aluminum extrusion profile and stainless steel mounting accessories with plastic ceiling cup.

Opal, white, diffusing polycarbonate lens with lambertian light distribution.