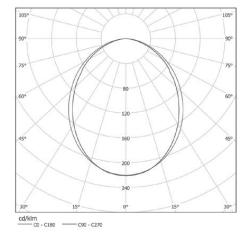

# **S 1500 RNG**

**Housing**Matte natural anodized, aluminum extrusion profile and stainless steel mounting accessories with plastic ceiling cup.

Opal, white, diffusing polycarbonate lens with lambertian light distribution.

### Color

Matte natural anodized

| Type Code       | Power (w) | CCT (K) | Light Output (Im) | CRI | V/Hz                | Weight (Kg) |
|-----------------|-----------|---------|-------------------|-----|---------------------|-------------|
| SRNG.1500.92.30 | 92        | 3000    | 7960              | >80 | 220 - 240 / 50 - 60 | 5,9         |
| SRNG.1500.92.40 | 92        | 4000    | 8460              | >80 | 220 - 240 / 50 - 60 | 5,9         |