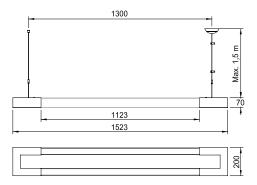

# **S 1500 RNG**

**Housing**Matte natural anodized, aluminum extrusion profile and stainless steel mounting accessories with plastic ceiling cup.

Opal, white, diffusing polycarbonate lens with lambertian light distribution.