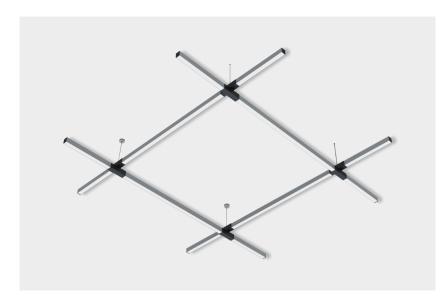

### Color

Matte natural anodized

| Type Code        | Power (w) | CCT (K) | Light Output (Im) | CRI | V/Hz                | Weight (Kg) |
|------------------|-----------|---------|-------------------|-----|---------------------|-------------|
| SPLG.3030.436.30 | 436       | 3000    | 39340             | >80 | 220 - 240 / 50 - 60 | 18          |
| SPLG.3030.436.40 | 436       | 3000    | 41850             | >80 | 220 - 240 / 50 - 60 | 18          |