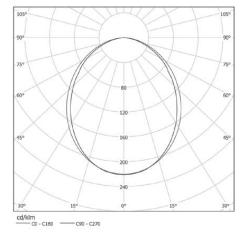

# PLUS GRID -

**Housing**Matte natural anodized, aluminum extrusion profile and stainless steel mounting accessories with plastic ceiling cup.

Opal, white, diffusing polycarbonate lens with lambertian light distribution.