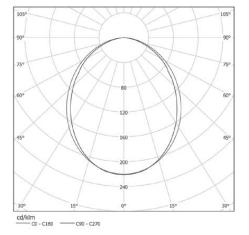

High-efficacy mid power LED with CRI>80, achieving L90B50 ≥ 50,000 hours of lifetime.