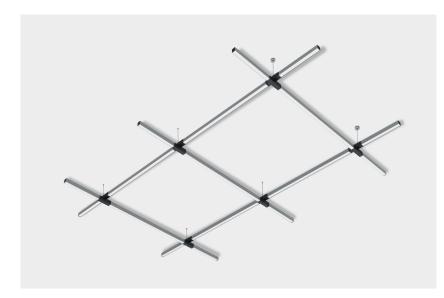

# **PLUS GRID-2**

**Housing**Matte natural anodized, aluminum extrusion profile and stainless steel mounting accessories with plastic ceiling cup.

Opal, white, diffusing polycarbonate lens with lambertian light distribution.