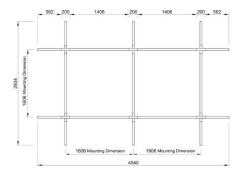

### Color

Matte natural anodized

| Type Code        | Power (w) | CCT (K) | Light Output (Im) | CRI | V/Hz                | Weight (Kg) |
|------------------|-----------|---------|-------------------|-----|---------------------|-------------|
| SPLG.3045.633.30 | 633       | 3000    | 57720             | >80 | 220 - 240 / 50 - 60 | 28          |
| SPLG.3045.633.40 | 633       | 4000    | 60770             | >80 | 220 - 240 / 50 - 60 | 28          |