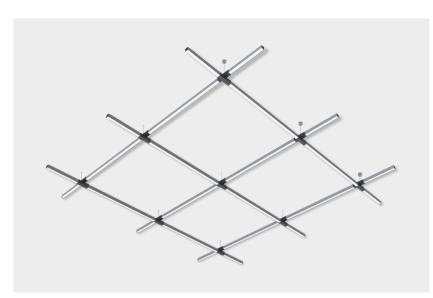

# **PLUS GRID-4**

**Housing**Matte natural anodized, aluminum extrusion profile and stainless steel mounting accessories with plastic ceiling cup.

Opal, white, diffusing polycarbonate lens with lambertian light distribution.