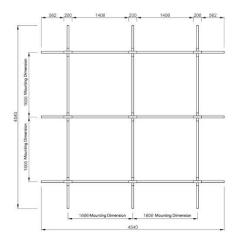

### Color

Matte natural anodized

| Type Code             | Power (w) | CCT (K) | Light Output (Im) | CRI | V/Hz                | Weight (Kg) |
|-----------------------|-----------|---------|-------------------|-----|---------------------|-------------|
| SPLG.<br>4545.1104.30 | 1104      | 3000    | 90710             | >80 | 220 - 240 / 50 - 60 | 43,2        |
| SPLG.<br>4545 1104 40 | 1104      | 4000    | 96500             | >80 | 220 - 240 / 50 - 60 | 43,2        |