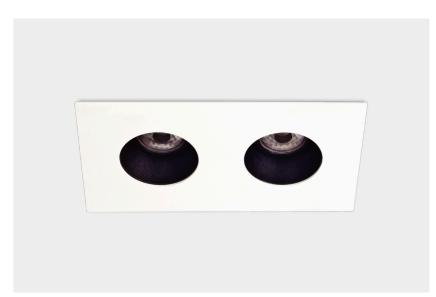

## Housing

Aluminum injection frame with electrostatic powder coating and die-cast aluminum heatsink.

**Optics**Highly efficient PMMA lens, designed specially for High Power LED.

High-efficacy High Power LED with CRI>80, achieving L70B50 ≥ 50,000 hours of lifetime.

### **Options**

1 or 3 hours emergency lighting kit Dimming via DALI IP44/20 can be produced

| Type Code               | Power (w) | CCT (K) | Light Output<br>(Im) | CRI | V/Hz                   | Weight (Kg) | Cut-out Size (mm) | Beam Angle |
|-------------------------|-----------|---------|----------------------|-----|------------------------|-------------|-------------------|------------|
| DGSAY.<br>2213.15.30.35 | 15        | 3000    | 1240                 | >80 | 220 - 240 / 50 -<br>60 | 1,3         | 120x220           | 35°        |
| DGSAY.<br>2213.15.40.35 | 15        | 4000    | 1320                 | >80 | 220 - 240 / 50 -<br>60 | 1,3         | 120x220           | 35°        |