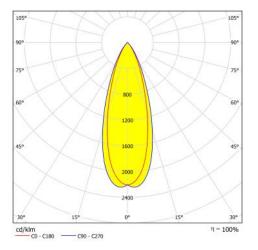

### **Options**

1 or 3 hours emergency lighting kit Dimming via DALI IP44/20 can be produced

| Type Code               | Power (w) | CCT (K) | Light Output<br>(Im) | CRI | V/Hz                   | Weight (Kg) | Cut-out Size (mm) | Beam Angle |
|-------------------------|-----------|---------|----------------------|-----|------------------------|-------------|-------------------|------------|
| DGSAY.<br>2213.15.30.35 | 15        | 3000    | 1240                 | >80 | 220 - 240 / 50 -<br>60 | 1,3         | 120x220           | 35°        |
| DGSAY.<br>2213.15.40.35 | 15        | 4000    | 1320                 | >80 | 220 - 240 / 50 -<br>60 | 1,3         | 120x220           | 35°        |