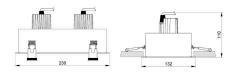

### **Options**

1 or 3 hours emergency lighting kit Dimming via DALI IP44/20 can be produced

| Type Code               | Power (w) | CCT (K) | Light Output<br>(Im) | CRI | V/Hz                   | Weight (Kg) | Cut-out Size (mm) | Beam Angle |
|-------------------------|-----------|---------|----------------------|-----|------------------------|-------------|-------------------|------------|
| DGSAY.<br>2213.15.30.35 | 15        | 3000    | 1240                 | >80 | 220 - 240 / 50 -<br>60 | 1,3         | 120x220           | 35°        |
| DGSAY.<br>2213.15.40.35 | 15        | 4000    | 1320                 | >80 | 220 - 240 / 50 -<br>60 | 1,3         | 120x220           | 35°        |