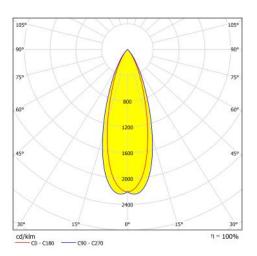

## **Options**

1 or 3 hours emergency lighting kit Dimming via DALI IP44/20 can be produced

| Type Code               | Power (w) | CCT (K) | Light Output<br>(Im) | CRI | V/Hz                   | Weight (Kg) | Cut-out Size (mm) | Beam Angle |
|-------------------------|-----------|---------|----------------------|-----|------------------------|-------------|-------------------|------------|
| DGSAK.<br>2213.15.30.35 | 15        | 3000    | 1290                 | >80 | 220 - 240 / 50 -<br>60 | 1,3         | 120x220           | 35°        |
| DGSAK.<br>2213.15.40.35 | 15        | 4000    | 1370                 | >80 | 220 - 240 / 50 -<br>60 | 1,3         | 120x220           | 35°        |