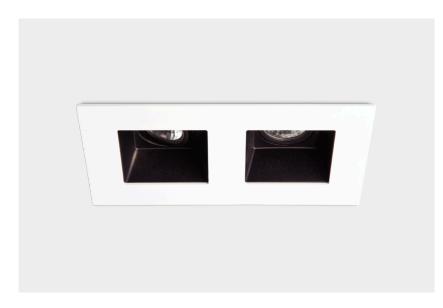

# **DG 2213 SAK**

**Housing**Sheet steel frame with electrostatic powder coating and die-cast aluminum heatsink.

**Optics**Highly efficient PMMA lens, designed specially for High Power LED.

High-efficacy High Power LED with CRI>80, achieving L70B50 ≥ 50,000 hours of lifetime.

## **Options**

1 or 3 hours emergency lighting kit Dimming via DALI IP44/20 can be produced

| Type Code               | Power (w) | CCT (K) | Light Output<br>(Im) | CRI | V/Hz                   | Weight (Kg) | Cut-out Size (mm) | Beam Angle |
|-------------------------|-----------|---------|----------------------|-----|------------------------|-------------|-------------------|------------|
| DGSAK.<br>2213.15.30.35 | 15        | 3000    | 1290                 | >80 | 220 - 240 / 50 -<br>60 | 1,3         | 120x220           | 35°        |
| DGSAK.<br>2213.15.40.35 | 15        | 4000    | 1370                 | >80 | 220 - 240 / 50 -<br>60 | 1,3         | 120x220           | 35°        |