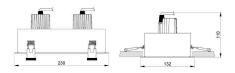

## **Options**

1 or 3 hours emergency lighting kit Dimming via DALI IP44/20 can be produced

| Type Code               | Power (w) | CCT (K) | Light Output<br>(Im) | CRI | V/Hz                   | Weight (Kg) | Cut-out Size (mm) | Beam Angle |
|-------------------------|-----------|---------|----------------------|-----|------------------------|-------------|-------------------|------------|
| DGSAK.<br>2213.15.30.35 | 15        | 3000    | 1290                 | >80 | 220 - 240 / 50 -<br>60 | 1,3         | 120x220           | 35°        |
| DGSAK.<br>2213.15.40.35 | 15        | 4000    | 1370                 | >80 | 220 - 240 / 50 -<br>60 | 1,3         | 120x220           | 35°        |