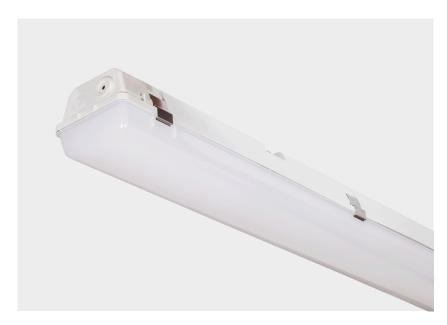

# **E 1506 UPM**

**Housing**Produced through injection method, stroke and UV ray resistant Polycarbonate (PC).

**Optics**Produced through injection method, stroke-resistant, opal polycarbonate (PC) diffuser.

Interior Housing
High quality steel sheet with electrostatic powder coating, mounted with special clips.

Ensoft S 160-26A- material monoblock gasket

High-efficacy LED MODULE with CRI>80, achieving L90B50 ≥ 50,000 hours of lifetime.

Constant current output LED driver with high efficiency and Pf≥0.95.

Ambient Temperature
-20 °C/+40 °C (With Emergency Lighting Unit : 0 °C/+30 °C)

**Options**1 or 3 hours emergency lighting kit Dimming via DALI