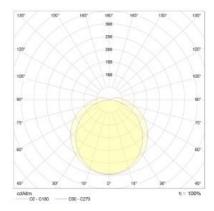

| Type Code       | Power (w) | CCT (K) | Light Output (Im) | CRI | V/Hz                | Weight (Kg) |
|-----------------|-----------|---------|-------------------|-----|---------------------|-------------|
| EUPM.1506.45.30 | 45        | 3000    | 5830              | >80 | 220 - 240 / 50 - 60 | 2,5         |
| EUPM.1506.45.40 | 45        | 4000    | 6190              | >80 | 220 - 240 / 50 - 60 | 2,5         |