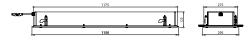

| Type Code       | Power (w) | CCT (K) | Light Output (Im) | CRI | V/Hz                | Weight (Kg) | Cut-out Size<br>(mm) |
|-----------------|-----------|---------|-------------------|-----|---------------------|-------------|----------------------|
| EGAC.3012.32.30 | 32        | 3000    | 3740              | >80 | 220 - 240 / 50 - 60 | 9,4         | 280x1180             |
| EGAC.3012.32.40 | 32        | 4000    | 3980              | >80 | 220 - 240 / 50 - 60 | 9,4         | 280x1180             |