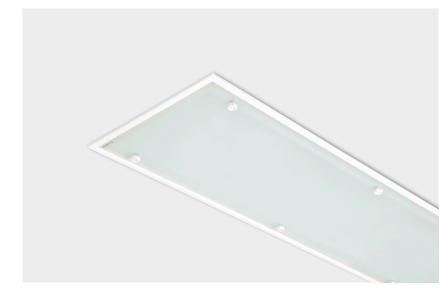

# E 3012 GAC

**Housing** Sheet steel body with electrostatic powder coating.

**Optics** Opal white polystyrene diffuser with lambertian light distribution.

# Glass

Tempered clear glass.