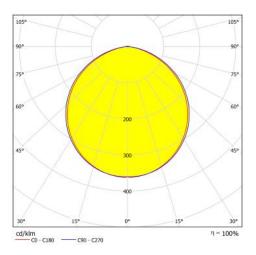

# E 3012 GAC

**Housing** Sheet steel body with electrostatic powder coating.

**Optics** Opal white polystyrene diffuser with lambertian light distribution.

### Led

High-efficacy LED MODULE with CRI>80, achieving  $L90B50 \ge 50,000$  hours of lifetime.