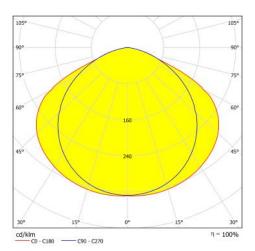

# E 6060 GEC

**Housing** Sheet steel body with electrostatic powder coating.

**Optics**Opal white polystyrene diffuser with lambertian light distribution.

High-efficacy LED MODULE with CRI>80, achieving L90B50 ≥ 50,000 hours of lifetime.

Options1 or 3 hours emergency lighting kit Dimming via DALI IP65 can be made

| Type Code       | Power (w) | CCT (K) | Light Output (Im) | CRI | V/Hz                | Weight (Kg) | Cut-out Size (mm) |
|-----------------|-----------|---------|-------------------|-----|---------------------|-------------|-------------------|
| EGEC.6060.42.30 | 42        | 3000    | 2730              | >80 | 220 - 240 / 50 - 60 | 9,2         | 580x580           |
| EGEC.6060.42.40 | 42        | 4000    | 2940              | >80 | 220 - 240 / 50 - 60 | 9,2         | 580x580           |