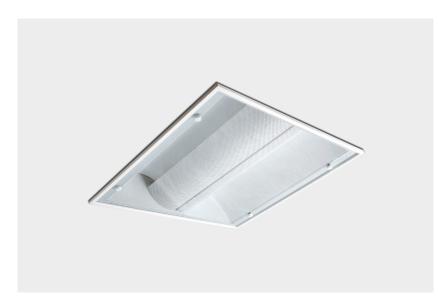

# E 6060 GEC

**Housing** Sheet steel body with electrostatic powder coating.

**Optics**Opal white polystyrene diffuser with lambertian light distribution.

High-efficacy LED MODULE with CRI>80, achieving L90B50 ≥ 50,000 hours of lifetime.

Tempered clear glass.

## **Driver**

Constant current output LED driver with high efficiency and Pf≥0.95

Ambient Temperature -20  $^{\circ}$ C/+35  $^{\circ}$ C (With Emergency Lighting Unit : +5  $^{\circ}$ C/+30  $^{\circ}$ C)

Options1 or 3 hours emergency lighting kit Dimming via DALI IP65 can be made

| Type Code       | Power (w) | CCT (K) | Light Output (Im) | CRI | V/Hz                | Weight (Kg) | Cut-out Size (mm) |
|-----------------|-----------|---------|-------------------|-----|---------------------|-------------|-------------------|
| EGEC.6060.42.30 | 42        | 3000    | 2730              | >80 | 220 - 240 / 50 - 60 | 9,2         | 580x580           |
| EGEC.6060.42.40 | 42        | 4000    | 2940              | >80 | 220 - 240 / 50 - 60 | 9,2         | 580x580           |