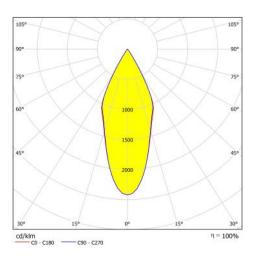

# S 0500 HWK -**Narrow**

**Housing**Electrostatic powder coated aluminium injection and air pressure balancer (ventile).

Anodized aluminum reflector specially designed in three types as narrow, medium and wide angle.