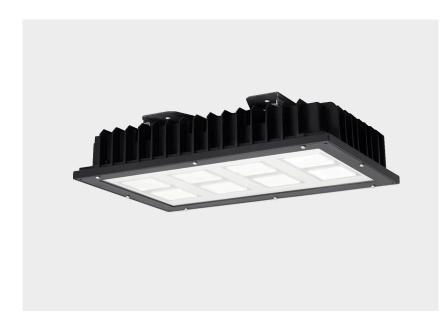

# S 0500 HWK -**Narrow**

**Housing**Electrostatic powder coated aluminium injection and air pressure balancer (ventile).

Anodized aluminum reflector specially designed in three types as narrow, medium and wide angle.

High-efficacy COB LED with CRI>80, achieving L90B50 ≥ 50,000 hours of lifetime.

Highly efficient with constant current output.

Clear tempered glass

TPE (500600S)

Ambient Temperature 85W / 126W : -40 °C/+40 °C