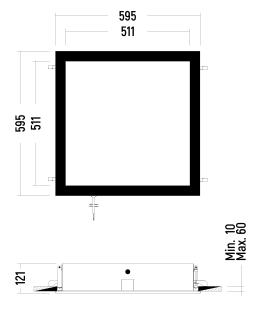

| Type Code                | Power (w) | CCT (K) | Light Output (Im) | CRI | V/Hz                | Weight (Kg) | Cut-out Size<br>(mm) |
|--------------------------|-----------|---------|-------------------|-----|---------------------|-------------|----------------------|
| EHYM.<br>6060.90.40GR.90 | 90        | 4000    | 5000              | >90 | 220 - 240 / 50 - 60 | 11          | 580x580              |