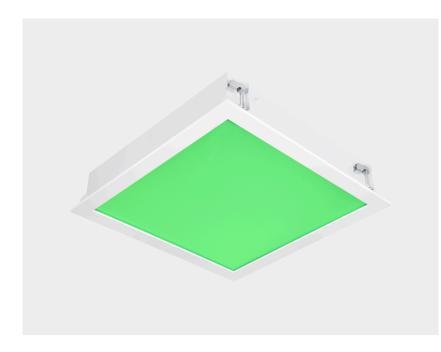

## **E 6060 HYM-GW**

Hylum supports healthcare professionals in stressful operating room environments. The fixture has high-quality LEDs in green and 90 CRI white. Green LED light helps reduce stress during surgical operations, increase eye comfort and concentration. It prevents reflections and glare of different objects on the monitor, allowing focus during surgical operations performed on the screen. The fixture is ideal for hygienic environments and can be easily cleaned. It can be easily installed with practical mounting parts and mounting method. As a product with IP protection; Since there are no bolts or other connection parts on the visible surface, it does not disrupt visual aesthetics and does not compromise on simplicity and elegance.

Housing

Antibacterial electrostatic powder coated DKP sheet metal body and aluminum frame

## Diffuser

UV resistant, non-yellowing, micro prismatic PMMA diffuser providing homogeneous light distribution

## Glass

Transparent, tempered glass

**Led**Mid power led with high efficacy factor and high color rendering Green LEDs at wavelength of 525 nm Achieving L80B50 ≥ 50.000 hours of lifetime