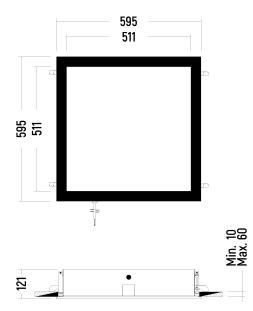

Ral 9016

| Type Code                | Power (w) | CCT (K) | Light Output (Im) | CRI | V/Hz                | Weight (Kg) | Cut-out Size<br>(mm) |
|--------------------------|-----------|---------|-------------------|-----|---------------------|-------------|----------------------|
| EHYL.<br>6060.90.40GR.90 | 90        | 4000    | 5700              | >90 | 220 - 240 / 50 - 60 | 11          | 580x580              |