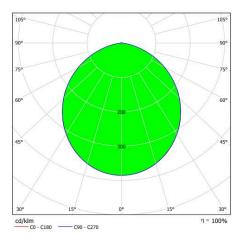

#### Glass

Transparent, tempered glass

LedMid power led with high efficacy factor and high color rendering Green LEDs at wavelength of 525 nm Achieving L80B50 ≥ 50.000 hours of lifetime