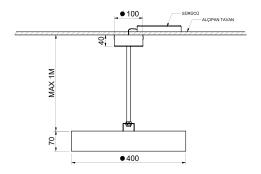

# S 0400 ISB

**Body** Electrostatic matte powder coated aluminum.

Special type of opal diffuser with homogeneous light distribution and high light transmission.

High-efficient LED module with 50,000 hours of lifetime according to L90B50.

Constant current output with pf≥0.95 high efficiency.

Option
\* 1 or 3 hours emergency lighting module.
\* Can be dimmed via DALI.

| Type Code      | Power (w) | CCT (K) | Light Output (Im) | CRI | V/Hz                | Weight (Kg) |
|----------------|-----------|---------|-------------------|-----|---------------------|-------------|
| S0400ISB.12.40 | 12        | 4000    | 1380              | >80 | 220 - 240 / 50 - 60 | 2           |