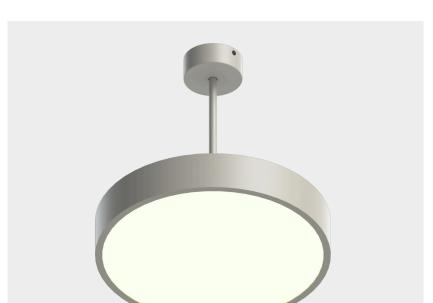

# S 0400 ISB

**Body** Electrostatic matte powder coated aluminum.

Special type of opal diffuser with homogeneous light distribution and high light transmission.

High-efficient LED module with 50,000 hours of lifetime according to L90B50.

Constant current output with pf≥0.95 high efficiency.

Option
\* 1 or 3 hours emergency lighting module.
\* Can be dimmed via DALI.

| Type Code      | Power (w) | CCT (K) | Light Output (Im) | CRI | V/Hz                | Weight (Kg) |
|----------------|-----------|---------|-------------------|-----|---------------------|-------------|
| S0400ISB.12.40 | 12        | 4000    | 1380              | >80 | 220 - 240 / 50 - 60 | 2           |