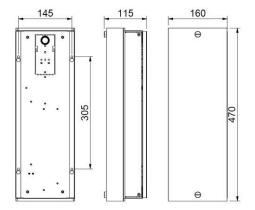

# **AS 0470 EPL**

**Body**Electrostatic powder coated DKP sheet metal body.

Ral 9005 Ral 9016

| Type Code       | Power (w) | CCT (K) | Light Output (Im) | CRI | V/Hz                | Weight (Kg) |
|-----------------|-----------|---------|-------------------|-----|---------------------|-------------|
| AS0470EPL.20.40 | 20        | 4000    | 800               | >80 | 220 - 240 / 50 - 60 | 1,2         |