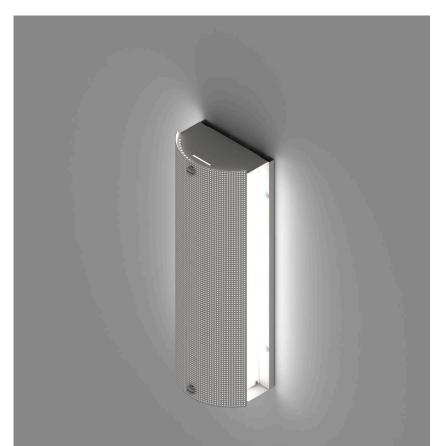

# **AS 0470 EPL**

**Body**Electrostatic powder coated DKP sheet metal body.

## Reflector

0.5mm opal lens and 0.6mm perforated sheet metal.

LED module with high efficacy factor and color rendering, L70B50≥50,000 hours.

Constant current output, Pf ≥0.90 high efficiency.

- Option
  \* 1 or 3 hours emergency lighting module.
- \* Can be dimmed via DALI.
- \* Sensor can be added.