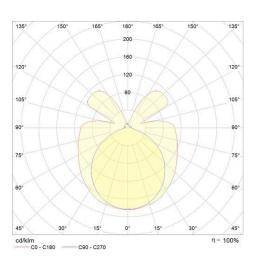

## Reflector

0.5mm opal lens and 0.6mm perforated sheet metal.

LED module with high efficacy factor and color rendering, L70B50≥50,000 hours.

Constant current output, Pf ≥0.90 high efficiency.

- Option
  \* 1 or 3 hours emergency lighting module.
- \* Can be dimmed via DALI.
- \* Sensor can be added.