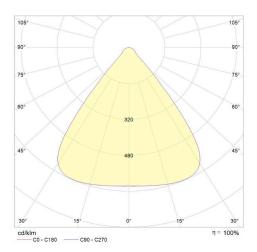

| Type Code        | Power (w) | CCT (K) | Light Output (Im) | CRI | V/Hz                | Weight (Kg) | Beam Angle |
|------------------|-----------|---------|-------------------|-----|---------------------|-------------|------------|
| LNW129.1.6.FF.00 | 205       | 4000    | 31400             | >80 | 220 - 240 / 50 - 60 | 6.7         | 66°        |