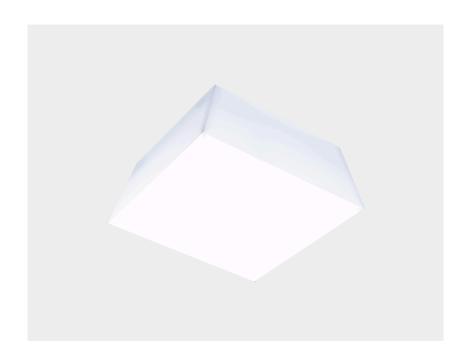

# **Iceberg Ceiling**

Iceberg has a uniquely folded polypropylene light shade which creates an even light diffusion. The shade's angular design gives the fixture an eyecatching touch. The LED board and LED driver are incorporated in the fixture's base plate but are masked by the diffusing material. The product is available in a medium output (1500lm) and higher output (3000lm) version depending on whether to offer atmosphere lighting or general, functional light. Iceberg also comes in a suspended version.

## **DESCRIPTION**

Eye catching surface mounted or suspended LED fixture. Iceberg's characteristic design is created using a thin opal polypropylene sheet, which is smartly folded into an angular shape, creating the impression of a solid block of light.