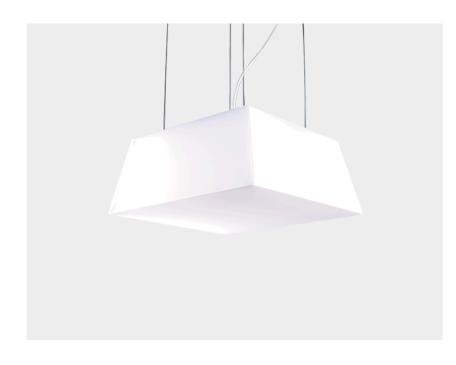

# **Iceberg Suspension**

Iceberg has a uniquely folded polypropylene light shade which creates an even light diffusion. The shade's angular design gives the fixture an eyecatching touch. The LED board and LED driver are incorporated in the fixture's base plate but are masked by the diffusing material. The product is available in a medium output (1500lm) and higher output (3000lm) version depending on whether to offer atmosphere lighting or general, functional light. Iceberg also comes in a version for direct ceiling mounting.

# **DESCRIPTION**

Eye catching surface mounted or suspended LED fixture. Iceberg's characteristic designis created using a thin opal polypropylene sheet, which is smartly folded into an angular shape, creating the impression of a solid block of light.

## **INSTALLATION**

Surface mounted or suspended by means of steel cables.

| Type Code     | Power (w) | CCT (K) | Light Output (Im) | CRI | V/Hz                | lm/W |
|---------------|-----------|---------|-------------------|-----|---------------------|------|
| KOD EKLENECEK | 35        | 2700    | 3000              | >80 | 220 - 240 / 50 - 60 | 86   |