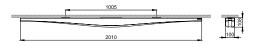

| Type Code        | Power (w) | ССТ (К) | Light Output (Im) | CRI | V/Hz                | Weight (Kg) |
|------------------|-----------|---------|-------------------|-----|---------------------|-------------|
| SDKST.2010.52.30 | 52        | 3000    | 5010              | >80 | 220 - 240 / 50 - 60 | 5,55        |
| SDKST.2010.52.40 | 52        | 4000    | 5450              | >80 | 220 - 240 / 50 - 60 | 5,55        |
| SDKST.2010.37.30 | 37        | 3000    | 3270              | >80 | 220 - 240 / 50 - 60 | 5,8         |
| SDKST.2010.37.40 | 37        | 4000    | 3270              | >80 | 220 - 240 / 50 - 60 | 5,8         |