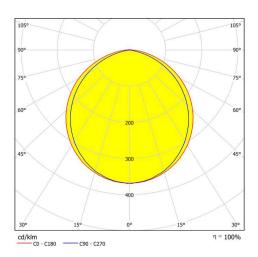

| Type Code        | Power (w) | ССТ (К) | Light Output (Im) | CRI | V/Hz                | Weight (Kg) |
|------------------|-----------|---------|-------------------|-----|---------------------|-------------|
| SDKST.2010.52.30 | 52        | 3000    | 5010              | >80 | 220 - 240 / 50 - 60 | 5,55        |
| SDKST.2010.52.40 | 52        | 4000    | 5450              | >80 | 220 - 240 / 50 - 60 | 5,55        |
| SDKST.2010.37.30 | 37        | 3000    | 3270              | >80 | 220 - 240 / 50 - 60 | 5,8         |
| SDKST.2010.37.40 | 37        | 4000    | 3270              | >80 | 220 - 240 / 50 - 60 | 5,8         |