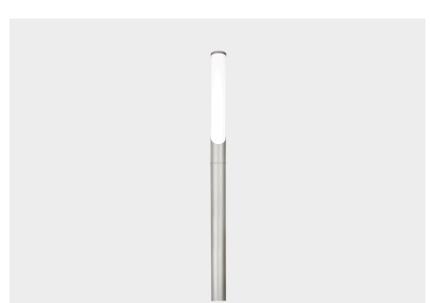

# **B 2800 SIL**

### Housing

 $\ensuremath{\mathcal{Q}}$  150mm diameter, chromate coating for corrosion resistance + electrostatic powder coated aluminum pipe after priming.

#### **Optics**

Opal acrylic diffuser

#### Led

High efficacy PAR38 LED lamp with integrated driver and heatsink. Connected directly to the mains. Achieves 35,000 hours of lifetime and CRI > 80.