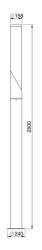

# **B 2800 SIL**

### Housing

 $\ensuremath{\mathcal{Q}}$  150mm diameter, chromate coating for corrosion resistance + electrostatic powder coated aluminum pipe after priming.