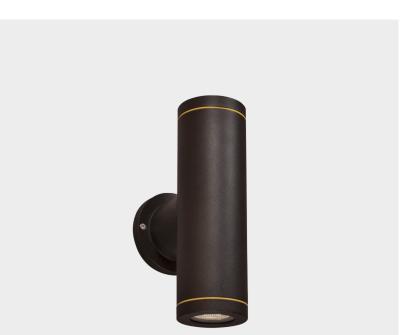

## **B 0250 STN-G**

**Housing**Anti-corrosion electrostatic powder painted alüminium body

**Led** PAR16 LED lamp

**Optics** Transparent tempered glass

## Lamp Base

GU 10