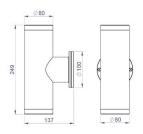

## **B 0250 STN-G**

**Housing**Anti-corrosion electrostatic powder painted alüminium body

**Led** PAR16 LED lamp

**Optics** Transparent tempered glass

## Lamp Base

GU 10

# Ambient Temperature -20 °C/+40 °C